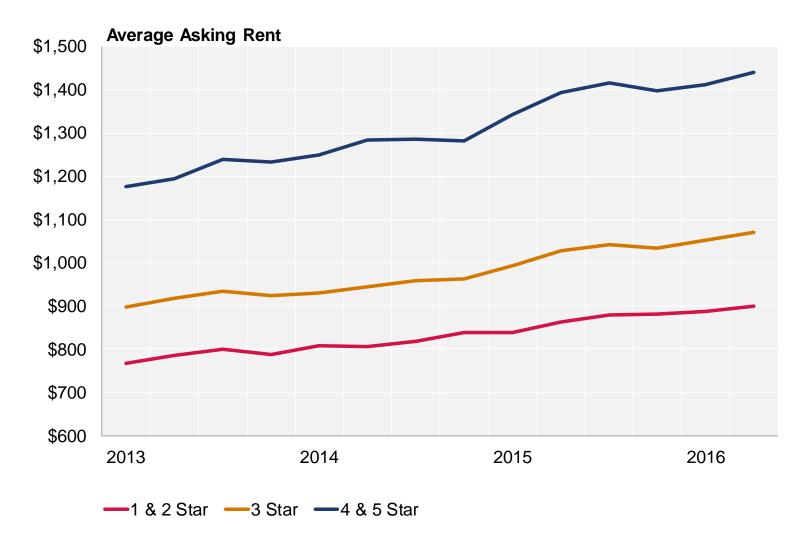

💦 CoStar-

Number Of Properties By Star Rating





### 1 & 2 Star Units By Metro



Sources: ESRI; CoStar Portfolio Strategy



#### 1 & 2 Star Properties By Metro



Almost Half Of 1 & 2 Star Inventory In 50+ Unit Buildings



## Number Of Units By Building Size And Star Rating



Source: CoStar Group

As of August 2016

## 1 & 2 Units By Building Age



Source: CoStar Group

As of August 2016





Washington, DC 1 & 2 Star Inventory



Sources: ESRI; CoStar Portfolio Strategy

As of 16Q2



#### Washington, DC 1 & 2 Star Vacancy Rates



Sources: ESRI; CoStar Portfolio Strategy

As of 16Q2

1 & 2 Star Construction As A Percent Of Inventory



Sources: ESRI; CoStar Portfolio Strategy



## Average Vacancy By Star Rating



Source: CoStar Group



### Average Asking Rent By Star Rating



Source: CoStar Group



#### 1 & 2 Star Average Asking Rent By Metro





1 & 2 Star Apartment Rents As A Percent Of Market Rent



Sources: ESRI; CoStar Portfolio Strategy



## Average Rent Growth By Star Rating





## Average Rent Growth By Star Rating



Average Annual Economic Rent Growth

Source: CoStar Group



## Average Rent Growth By Star Rating



= Average Annual Kent Growth Since 2013 = 1/11

▲ Y/Y Economic Rent Growth

Source: CoStar Group







#### Market Capitalization Of 1 & 2 Star Inventory



Source: CoStar Portfolio Strategy



#### Market Capitalization Of 1 & 2 Star Inventory



Source: CoStar Portfolio Strategy



#### Cap Rates By Star Rating





Cap Rates By Star Rating Excluding New York And Los Angeles





## Top Owners Of 1 & 2 Star Properties



Source: