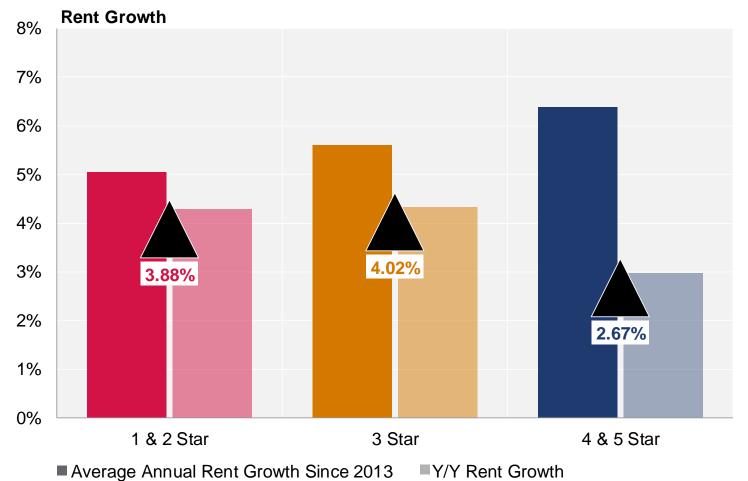

## Average Rent Growth By Star Rating

## Average Rent Growth By Star Rating

Average Annual Economic Rent Growth

Source: CoStar Group

## Average Rent Growth By Star Rating

= Average Annual Kent Growth Since 2013 = 1/11

▲ Y/Y Economic Rent Growth

Source: CoStar Group