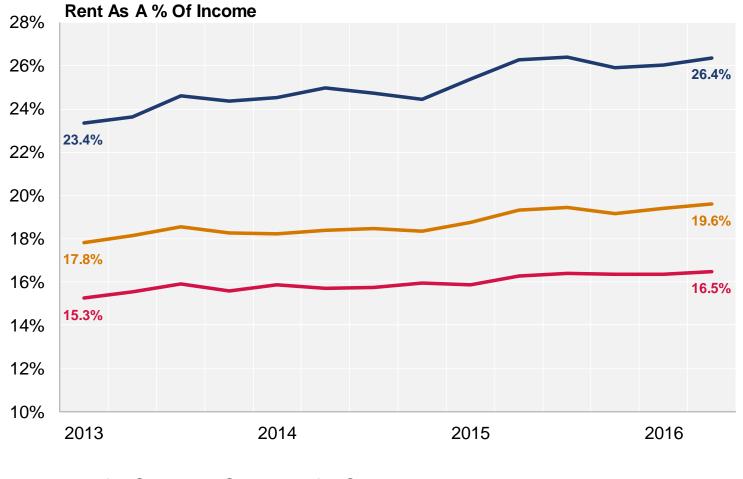

Affordability Issues More Significant At Top End Of Market 🛟 CoStar-

Rent As A % Of 100% Area Median Income By Star Rating

-1 & 2 Star -3 Star -4 & 5 Star

Source: CoStar Group

1 & 2 Star Apartment Rents As A Percent Of 100% Area Median Income