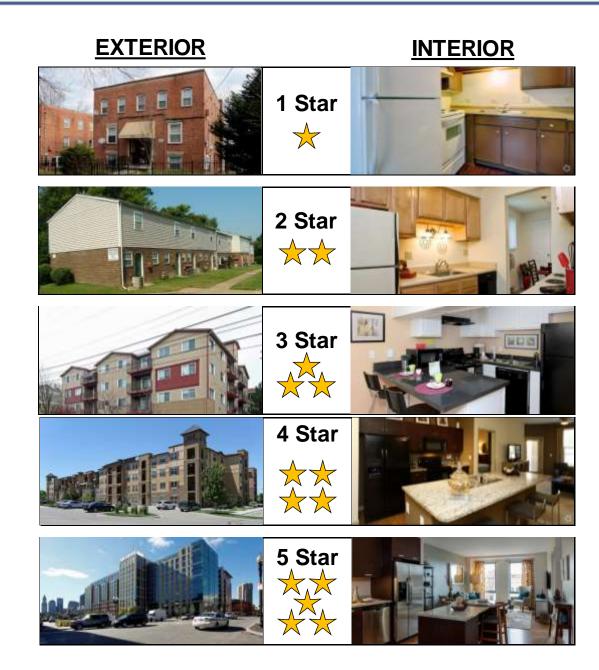

NAAHL & ULI Symposium | October 11, 2016

U.S. Rental Housing Inventory By Units

Sources: U.S. Census Bureau; CoStar Portfolio Strategy

As of August 2016

U.S. Rental Housing Inventory By Units

| RATING | GROUP                                  | DEFINITION                                                                                                 |                                                                      |  |
|--------|----------------------------------------|------------------------------------------------------------------------------------------------------------|----------------------------------------------------------------------|--|
|        | Architectural                          | Exterior Materials/Façade                                                                                  | Brick, stucco, EIFS, precast concrete, siding with noticeable aging. |  |
|        | Design                                 | Fenestration/Glazing/Views                                                                                 | Small, seemingly inadequate windows.                                 |  |
|        |                                        | Overall Aesthetics                                                                                         | Average, functional.                                                 |  |
| * *    | Structure/Systems                      | Purely functional.                                                                                         |                                                                      |  |
|        | Amenities                              | Unit Amenities/Design                                                                                      | Below average finishes, inefficient use of space.                    |  |
|        | Amenides                               | Site Amenities                                                                                             | Likely only one or no on-site shared facilities.                     |  |
|        | Site/Landscaping                       | Minimal or no landscaping, r                                                                               | no exterior spaces.                                                  |  |
|        | Certifications                         | Unlikely a certified/labeled green and energy efficient building.                                          |                                                                      |  |
| 1      | Practically uncompossibly functionally | etitive with respect to typical multi-family investors, may require significant renovation,<br>y obsolete. |                                                                      |  |

| RATING GROUP DEFINITION |                         |                                                                                                                                                                                                                                                                                                                                                                                                                                                                                                                                                                               |                                                                                                                                                  |  |
|-------------------------|-------------------------|-------------------------------------------------------------------------------------------------------------------------------------------------------------------------------------------------------------------------------------------------------------------------------------------------------------------------------------------------------------------------------------------------------------------------------------------------------------------------------------------------------------------------------------------------------------------------------|--------------------------------------------------------------------------------------------------------------------------------------------------|--|
|                         |                         | Exterior Materials/Façade                                                                                                                                                                                                                                                                                                                                                                                                                                                                                                                                                     | Brick, stucco, EIFS, precast concrete, vinyl or fiber cement<br>siding, possibly 4 Star materials with signs of age.                             |  |
| ***                     | Architectural<br>Design | Exterior Materials/FaçadeBrick, stucco, EIFS, precast concrete, vinyl or<br>siding, possibly 4 Star materials with signs or<br>Punched windows, fair mix of glazed and op<br>provide adequate natural light.Overall AestheticsPunched windows, fair mix of glazed and op<br>provide adequate natural light.Overall AestheticsAverage with respect to background building<br>appropriate.Likely smaller and older with less energy-efficient and controllable system<br>Dut not necessarily an open floor plan.Site AmenitiesA few on-site shared facilities and spaces su<br> | Punched windows, fair mix of glazed and opaque surfaces that provide adequate natural light.                                                     |  |
|                         |                         | Overall Aesthetics                                                                                                                                                                                                                                                                                                                                                                                                                                                                                                                                                            | Average with respect to background buildings, contextually<br>appropriate.                                                                       |  |
|                         | Structure/Systems       | Likely smaller and older with                                                                                                                                                                                                                                                                                                                                                                                                                                                                                                                                                 | less energy-efficient and controllable systems.                                                                                                  |  |
|                         | Amenities               | Unit Amenities/Design                                                                                                                                                                                                                                                                                                                                                                                                                                                                                                                                                         | Average guality finishes, layout conducive to compact lifestyle                                                                                  |  |
|                         |                         |                                                                                                                                                                                                                                                                                                                                                                                                                                                                                                                                                                               | but not necessarily an open floor plan.                                                                                                          |  |
|                         |                         | Site Amenities                                                                                                                                                                                                                                                                                                                                                                                                                                                                                                                                                                | A few on-site shared facilities and spaces such as a<br>Clubhouse/Party Room, Fitness Center, Business Center, Pool,<br>Laundry Facilities, etc. |  |
|                         | Site/Landscaping        | Modest landscaping and likely small or no exterior spaces.                                                                                                                                                                                                                                                                                                                                                                                                                                                                                                                    |                                                                                                                                                  |  |
|                         | Certifications          | Possibly a certified/labeled green and energy efficient building.                                                                                                                                                                                                                                                                                                                                                                                                                                                                                                             |                                                                                                                                                  |  |

| RATING | GROUP                                                                                                                                                                                  | DEFINITION                                                                                                         |                                                                                                                                                                                                                                                             |  |  |
|--------|----------------------------------------------------------------------------------------------------------------------------------------------------------------------------------------|--------------------------------------------------------------------------------------------------------------------|-------------------------------------------------------------------------------------------------------------------------------------------------------------------------------------------------------------------------------------------------------------|--|--|
|        | 4-Star buildings are constructed with higher end finishes and specifications, providing desirable amenities to residents and designed/built to competitive and contemporary standards. |                                                                                                                    |                                                                                                                                                                                                                                                             |  |  |
|        | Architectural<br>Design                                                                                                                                                                | Exterior Materials/Façade                                                                                          | Durable materials, well-detailed and constructed metal panel,<br>wood veneer or terracotta cladding; possibly exhibiting minor<br>signs of weathering and wear.                                                                                             |  |  |
|        |                                                                                                                                                                                        | Fenestration/Glazing/Views                                                                                         | Large windows, great natural day lighting and views.                                                                                                                                                                                                        |  |  |
|        |                                                                                                                                                                                        | Overall Aesthetics                                                                                                 | Representing recent trends and standards in design and/or of a timeless, perhaps an historic quality.                                                                                                                                                       |  |  |
| ****   | Structure/Systems                                                                                                                                                                      | Likely to have some 5 Star qualities, or of a prior generation of buildings.                                       |                                                                                                                                                                                                                                                             |  |  |
|        | Amenities                                                                                                                                                                              | Unit Amenities/Design                                                                                              | Includes some high quality finishes such as hardwood floors,<br>granite countertops, stainless steel appliances, bay window(s),<br>crown molding, a balcony/patio and in-unit washer/dryers. Also<br>may have an open floor plan and high/vaulted ceilings. |  |  |
|        |                                                                                                                                                                                        | Site Amenities                                                                                                     | Several on-site shared facilities such as a Clubhouse/Party<br>Room, Fitness Center, Business Center, Pool, Concierge, etc.                                                                                                                                 |  |  |
|        | Site/Landscaping                                                                                                                                                                       | Well maintained landscaping where applicable; likely to have exterior gathering spaces, roof terrace or courtyard. |                                                                                                                                                                                                                                                             |  |  |
|        | Certifications                                                                                                                                                                         | Possibly a certified/labeled green and energy efficient building.                                                  |                                                                                                                                                                                                                                                             |  |  |

| RATING | GROUP                                                                                                                                                                                                                                        | DEFINITION                                                                                                                                      |                                                                                                                                                                                                                                                                               |  |  |
|--------|----------------------------------------------------------------------------------------------------------------------------------------------------------------------------------------------------------------------------------------------|-------------------------------------------------------------------------------------------------------------------------------------------------|-------------------------------------------------------------------------------------------------------------------------------------------------------------------------------------------------------------------------------------------------------------------------------|--|--|
|        | A 5-Star building represents the luxury end of multi-family buildings defined by finishes, amenities, the overall interior/exterior design and the highest level of specifications for its style (garden, low-rise, mid-rise, or high-rise). |                                                                                                                                                 |                                                                                                                                                                                                                                                                               |  |  |
|        | Architectural<br>Design                                                                                                                                                                                                                      | Exterior Materials/Façade                                                                                                                       | High-quality durable materials – natural stone, glass, well<br>detailed and constructed metal panel, wood veneer, or<br>terracotta cladding; accentuating lighting.                                                                                                           |  |  |
|        |                                                                                                                                                                                                                                              | Fenestration/Glazing/Views                                                                                                                      | Large windows, abundant natural day lighting, generally<br>available exterior views, high efficient glazing specification.                                                                                                                                                    |  |  |
| **     |                                                                                                                                                                                                                                              | Overall Aesthetics                                                                                                                              | Representing current trends and standards in design and/or of<br>a timeless, perhaps a historic quality. Aesthetically exceptional<br>arrangement of forms, massing and materials. Possibly<br>designed by a notable or signature architect.                                  |  |  |
|        | Structure/Systems                                                                                                                                                                                                                            | High ceilings; modern energy-efficient, central HVAC, individually controlled systems, high-<br>speed elevators, likely new or newly renovated. |                                                                                                                                                                                                                                                                               |  |  |
|        | Amenities                                                                                                                                                                                                                                    | Unit Amenities/Design                                                                                                                           | Requires numerous high quality finishes such as hardwood<br>floors, granite countertops, stainless steel appliances, bay<br>window(s), crown molding, a balcony/patio and in-unit<br>washer/dryers. Also typically has an open floor plan and<br>high/vaulted ceilings of 9'+ |  |  |
|        |                                                                                                                                                                                                                                              | Site Amenities                                                                                                                                  | Requires plentiful on-site shared facilities including a<br>clubhouse/party room, fitness center, business center, pool,<br>concierge, etc.                                                                                                                                   |  |  |
|        | Site/Landscaping                                                                                                                                                                                                                             | Continually maintained landscaping where applicable; exterior gathering spaces, roof terrac<br>or courtyard.                                    |                                                                                                                                                                                                                                                                               |  |  |
|        | Certifications                                                                                                                                                                                                                               | Possibly a certified/labeled green and energy efficient building.                                                                               |                                                                                                                                                                                                                                                                               |  |  |