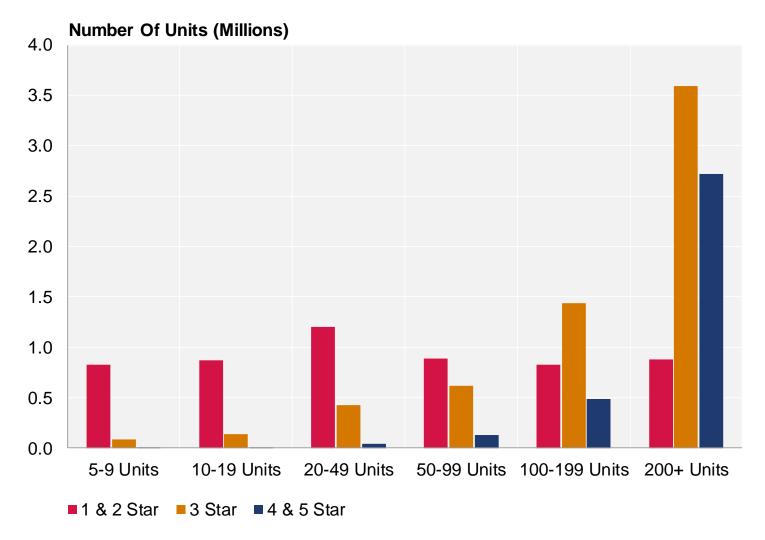

## Number Of Units By Building Size And Star Rating

Source: CoStar Group

As of August 2016