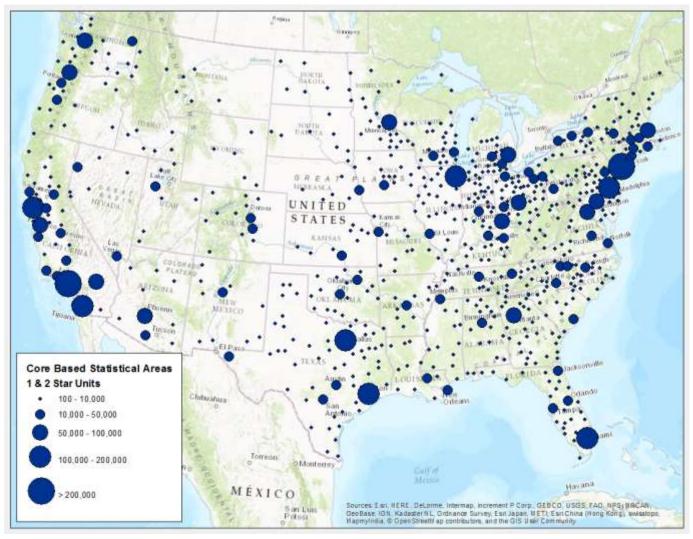

g.                                                                               |                                                                                                                                                                                                                                                                               |  |  |





Affordability Issues More Significant At Top End Of Market 🛟 CoStar-



Rent As A % Of 100% Area Median Income By Star Rating



-1 & 2 Star -3 Star -4 & 5 Star

Source: CoStar Group



1 & 2 Star Apartment Rents As A Percent Of 100% Area Median Income





Number Of Units By Star Rating



The Vast Majority Of Multifamily Properties Are 1 & 2 Star 💦 CoStar-

Number Of Properties By Star Rating





### 1 & 2 Star Units By Metro



Sources: ESRI; CoStar Portfolio Strategy



#### 1 & 2 Star Properties By Metro



Almost Half Of 1 & 2 Star Inventory In 50+ Unit Buildings



## Number Of Units By Building Size And Star Rating



Source: CoStar Group

As of August 2016

## 1 & 2 Units By Building Age



Source: CoStar Group

As of August 2016





Washington, DC 1 & 2 Star Inventory



Sources: ESRI; CoStar Portfolio Strategy

As of 16Q2



#### Washington, DC 1 & 2 Star Vacancy Rates



Sources: ESRI; CoStar Portfolio Strategy

As of 16Q2

1 & 2 Star Construction As A Percent Of Inventory



Sources: ESRI; CoStar Portfolio Strategy



## Average Vacancy By Star Rating



Source: CoStar Group



### Average Asking Rent By Star Rating



Source: CoStar Group



#### 1 & 2 Star Average Asking Rent By Metro





1 & 2 St