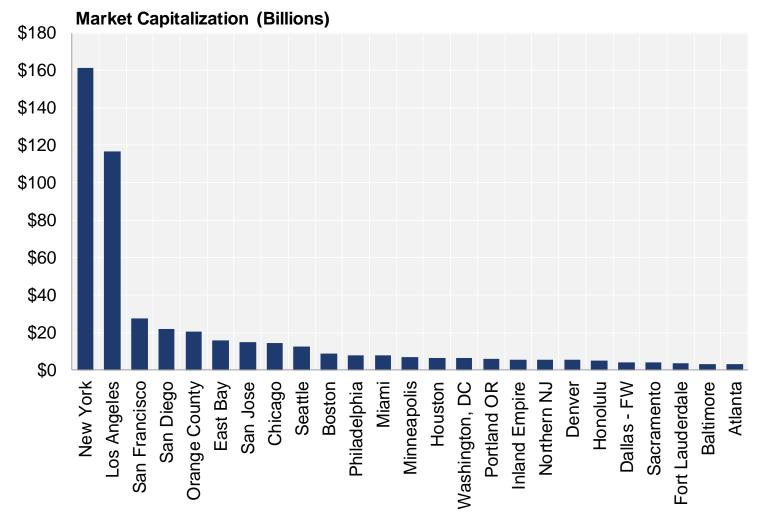

#### Market Capitalization Of 1 & 2 Star Inventory

Source: CoStar Portfolio Strategy