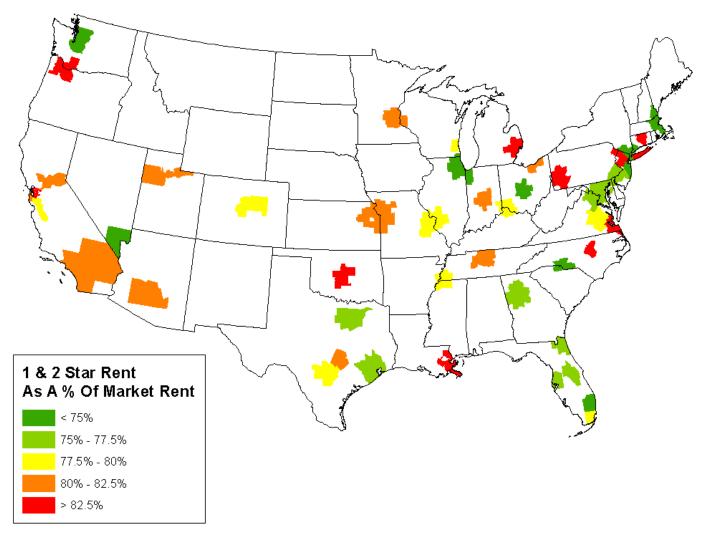

#### 1 & 2 Star Average Asking Rent By Metro

1 & 2 Star Apartment Rents As A Percent Of Market Rent

Sources: ESRI; CoStar Portfolio Strategy