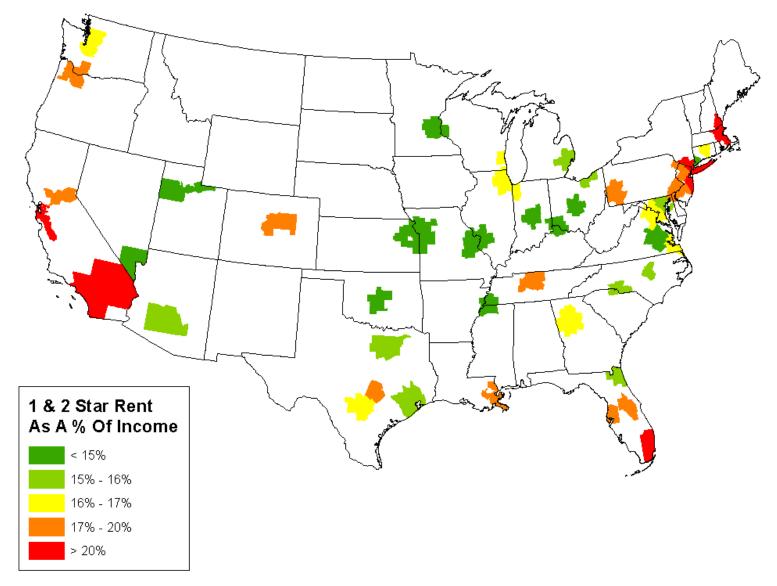

### 1 & 2 Star Units By Metro

Sources: ESRI; CoStar Portfolio Strategy

#### 1 & 2 Star Properties By Metro

Almost Half Of 1 & 2 Star Inventory In 50+ Unit Buildings