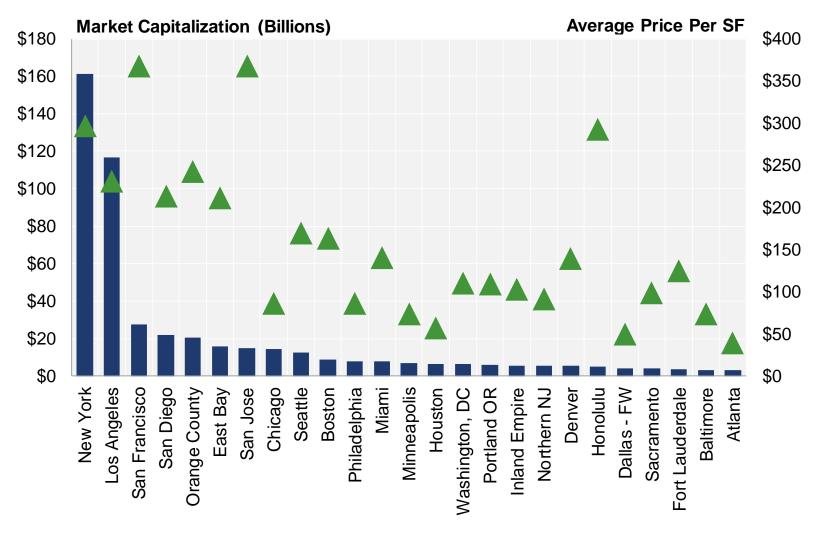

#### Market Capitalization Of 1 & 2 Star Inventory

Source: CoStar Portfolio Strategy