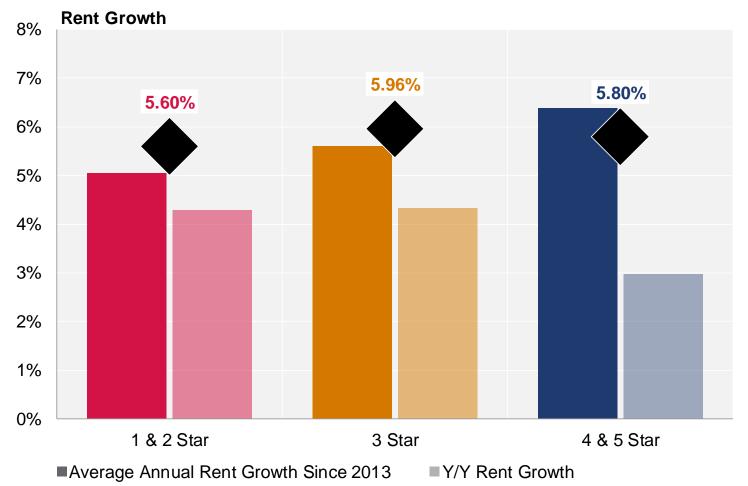

## Average Rent Growth By Star Rating

## Average Rent Growth By Star Rating

Average Annual Economic Rent Growth

Source: CoStar Group

## Average Rent Growth By Star Rating

= Average Annual Kent Growth Since 2013 = 1/11

▲ Y/Y Economic Rent Growth

Source: CoStar Group