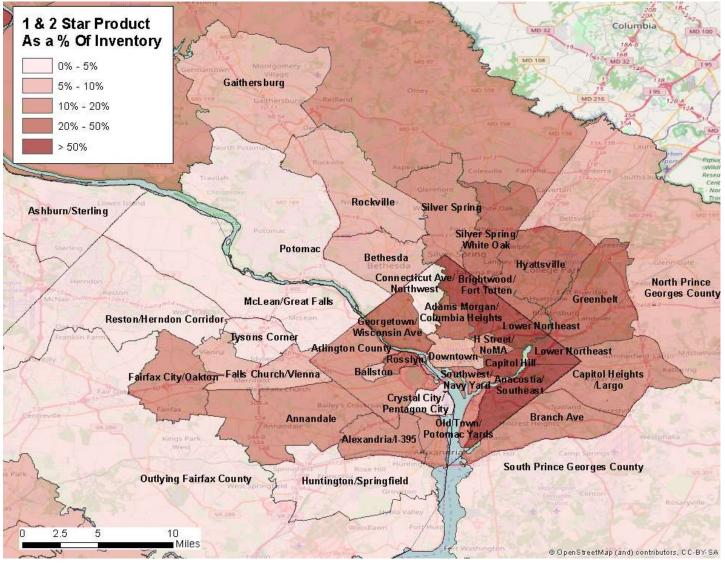

### 1 & 2 Star Units By Metro

Sources: ESRI; CoStar Portfolio Strategy

#### 1 & 2 Star Properties By Metro

Almost Half Of 1 & 2 Star Inventory In 50+ Unit Buildings