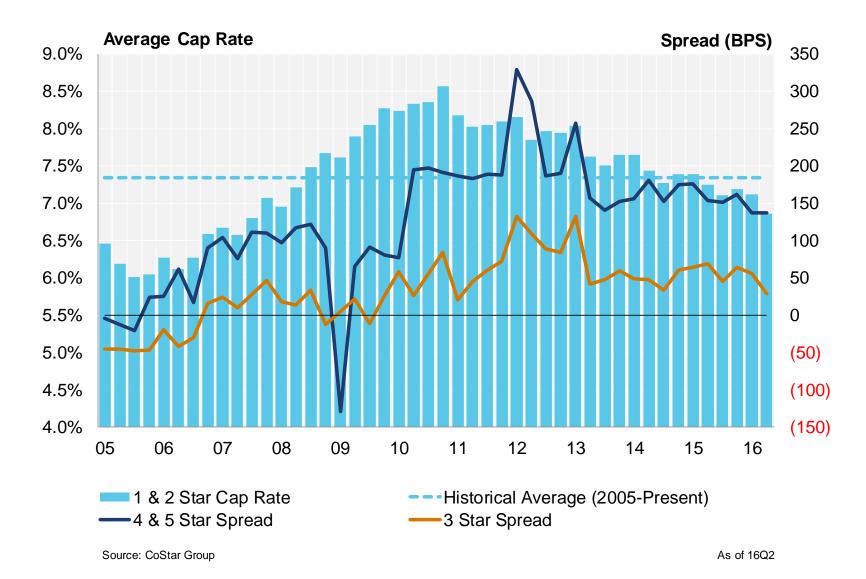

#### Cap Rates By Star Rating

Cap Rates By Star Rating Excluding New York And Los Angeles