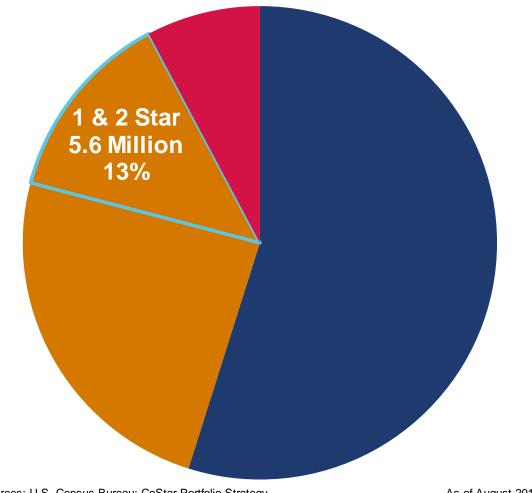

Number Of Units By Star Rating

The Vast Majority Of Multifamily Properties Are 1 & 2 Star 💦 CoStar-

Number Of Properties By Star Rating