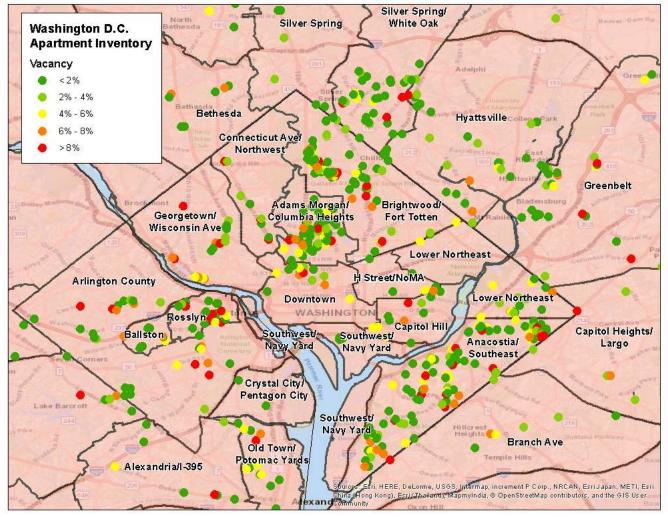

#### Washington, DC 1 & 2 Star Vacancy Rates

Sources: ESRI; CoStar Portfolio Strategy

As of 16Q2

1 & 2 Star Construction As A Percent Of Inventory

Sources: ESRI; CoStar Portfolio Strategy