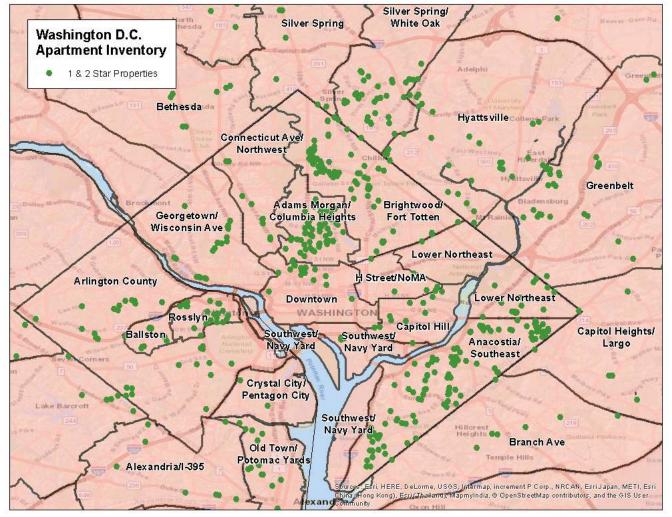

## 1 & 2 Units By Building Age

Source: CoStar Group

As of August 2016

Washington, DC 1 & 2 Star Inventory

Sources: ESRI; CoStar Portfolio Strategy

As of 16Q2