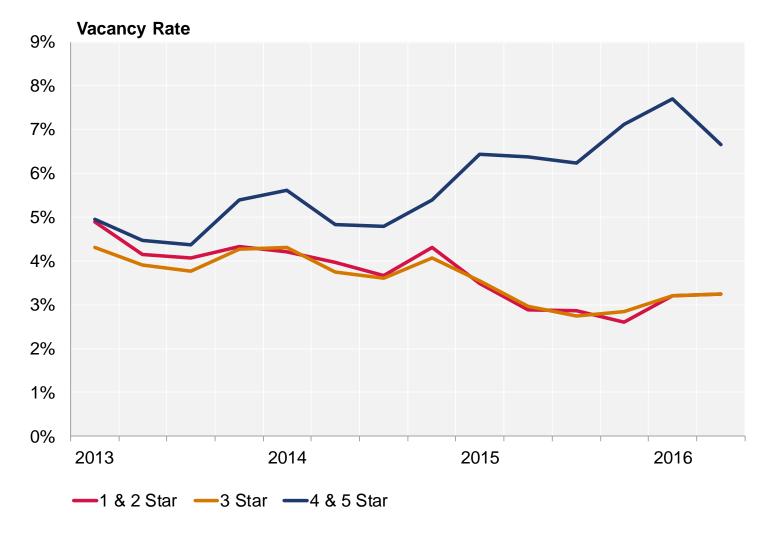

ting



The Vast Majority Of Multifamily Properties Are 1 & 2 Star 💦 CoStar-

Number Of Properties By Star Rating





### 1 & 2 Star Units By Metro



Sources: ESRI; CoStar Portfolio Strategy



#### 1 & 2 Star Properties By Metro



Almost Half Of 1 & 2 Star Inventory In 50+ Unit Buildings



## Number Of Units By Building Size And Star Rating



Source: CoStar Group

As of August 2016

## 1 & 2 Units By Building Age



Source: CoStar Group

As of August 2016





Washington, DC 1 & 2 Star Inventory



Sources: ESRI; CoStar Portfolio Strategy

As of 16Q2



#### Washington, DC 1 & 2 Star Vacancy Rates



Sources: ESRI; CoStar Portfolio Strategy

As of 16Q2

1 & 2 Star Construction As A Percent Of Inventory



Sources: ESRI; CoStar Portfolio Strategy



## Average Vacancy By Star Rating



Source: CoStar Group



### Average Asking Rent By Star Rating



Source: CoStar Group



#### 1 & 2 Star Average Asking Rent By Metro





1 & 2 Star Apartment Rents As A Percent Of Market Rent



Sources: ESRI; CoStar Portfolio Strategy



## Average Rent Growth By Star Rating





## Average Rent Growth By Star Rating



Average Annual Economic Rent Growth

Source: CoStar Group



## Average Rent Growth By Star Rating



= Average Annual Kent Growth Since 2013 = 1/11

▲ Y/Y Economic Rent Growth

Source: CoStar Group







#### Market Capitalization Of 1 & 2 Star Inventory



Source: CoStar Portfolio Strategy



#### Market Capitalization Of 1 & 2 Star Inventory



Source: CoStar Portfolio Strategy



#### Cap Rates By Star Rating





Cap Rates By Star Rating Excluding New York And L