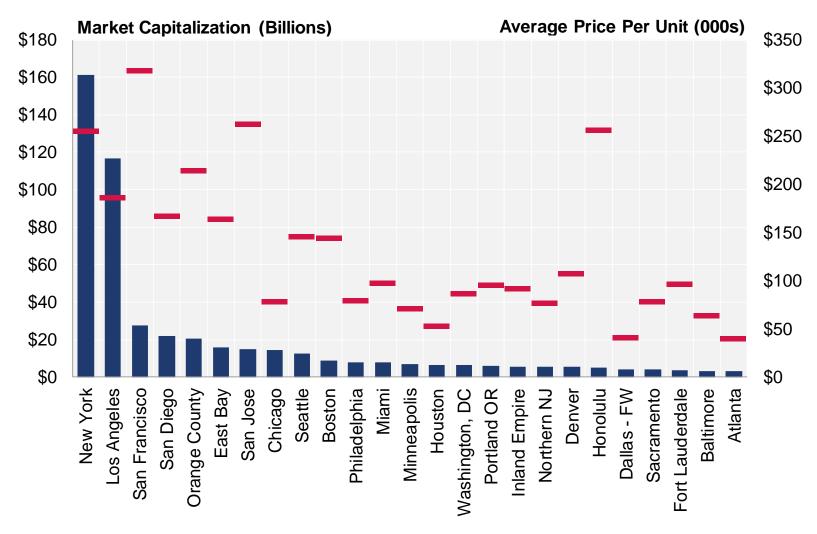

#### Market Capitalization Of 1 & 2 Star Inventory

Source: CoStar Portfolio Strategy