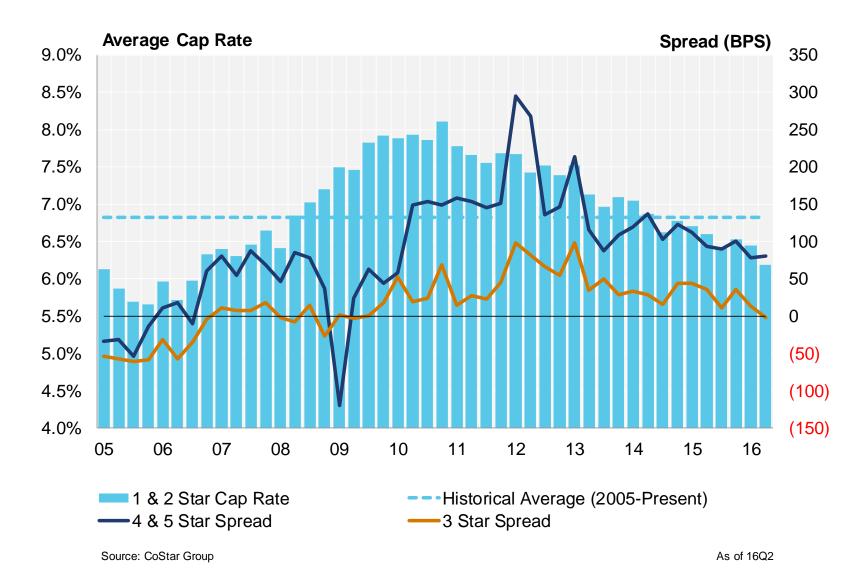

#### Cap Rates By Star Rating

Cap Rates By Star Rating Excluding New York And Los Angeles