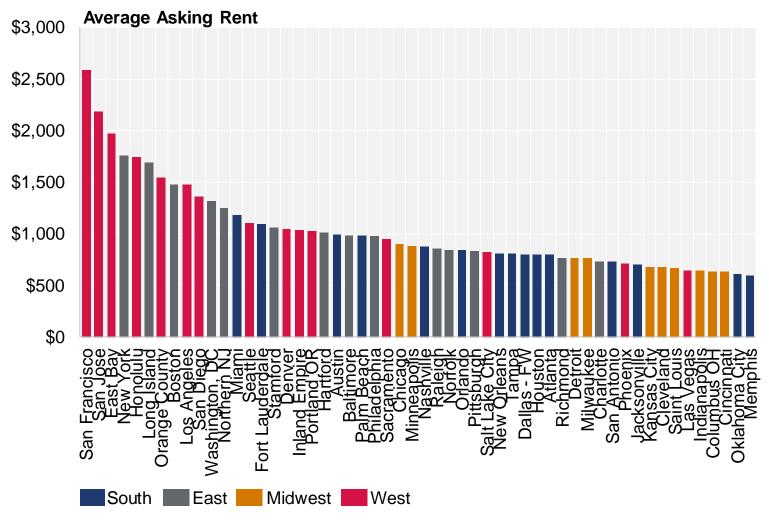

#### 1 & 2 Star Average Asking Rent By Metro

1 & 2 Star Apartment Rents As A Percent Of Market Rent

Sources: ESRI; CoStar Portfolio Strategy