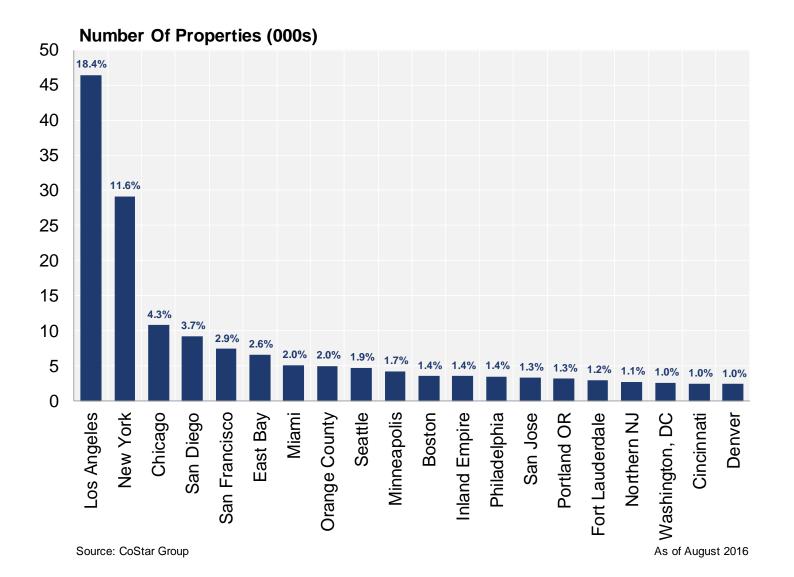

#### 1 & 2 Star Properties By Metro

Almost Half Of 1 & 2 Star Inventory In 50+ Unit Buildings