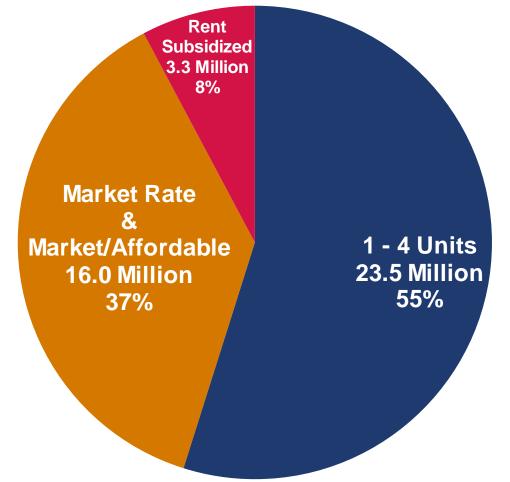

NAAHL & ULI Symposium | October 11, 2016

U.S. Rental Housing Inventory By Units

Sources: U.S. Census Bureau; CoStar Portfolio Strategy

As of August 2016

U.S. Rental Housing Inventory By Units

| RATING | GROUP                                  | DEFINITION                                                                                                 |                                                                      |  |
|--------|----------------------------------------|------------------------------------------------------------------------------------------------------------|----------------------------------------------------------------------|--|
|        | Architectural                          | Exterior Materials/Façade                                                                                  | Brick, stucco, EIFS, precast concrete, siding with noticeable aging. |  |
|        | Design                                 | Fenestration/Glazing/Views                                                                                 | Small, seemingly inadequate windows.                                 |  |
|        |                                        | Overall Aesthetics                                                                                         | Average, functional.                                                 |  |
| * *    | Structure/Systems                      | Purely functional.                                                                                         |                                                                      |  |
|        | Amenities                              | Unit Amenities/Design                                                                                      | Below average finishes, inefficient use of space.                    |  |
|        | Amenides                               | Site Amenities                                                                                             | Likely only one or no on-site shared facilities.                     |  |
|        | Site/Landscaping                       | Minimal or no landscaping, r                                                                               | no exterior spaces.                                                  |  |
|        | Certifications                         | Unlikely a certified/labeled green and energy efficient building.                                          |                                                                      |  |
| 1      | Practically uncompossibly functionally | etitive with respect to typical multi-family investors, may require significant renovation,<br>y obsolete. |                                                                      |  |