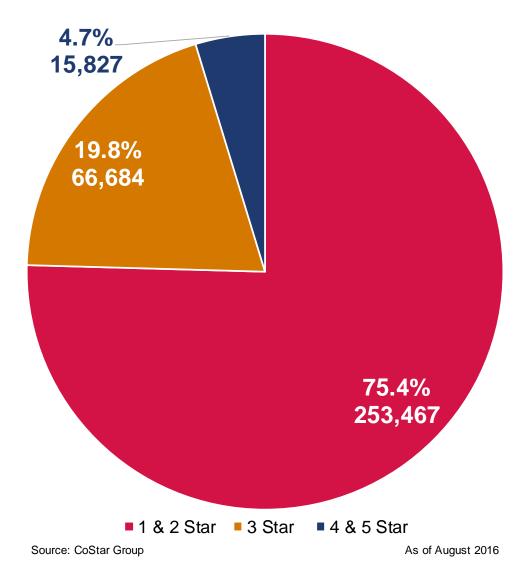

Number Of Units By Star Rating

The Vast Majority Of Multifamily Properties Are 1 & 2 Star 💦 CoStar-

Number Of Properties By Star Rating