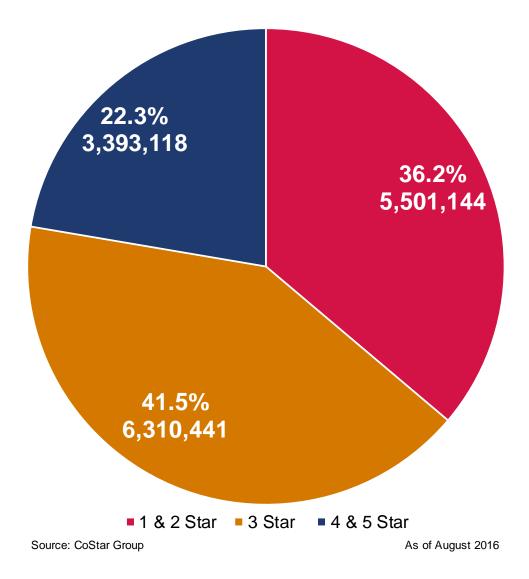

Number Of Units By Star Rating

The Vast Majority Of Multifamily Properties Are 1 & 2 Star 💦 CoStar-

Number Of Properties By Star Rating