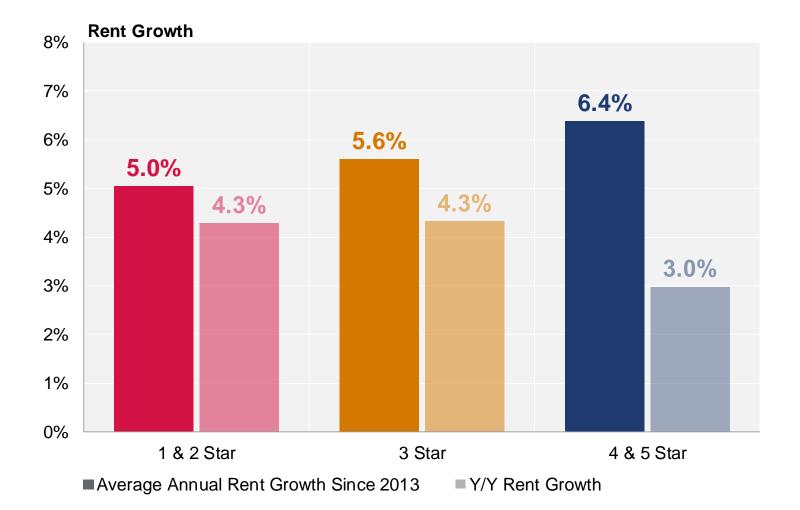

## Average Rent Growth By Star Rating

## Average Rent Growth By Star Rating

Average Annual Economic Rent Growth

Source: CoStar Group

## Average Rent Growth By Star Rating

= Average Annual Kent Growth Since 2013 = 1/11

▲ Y/Y Economic Rent Growth

Source: CoStar Group