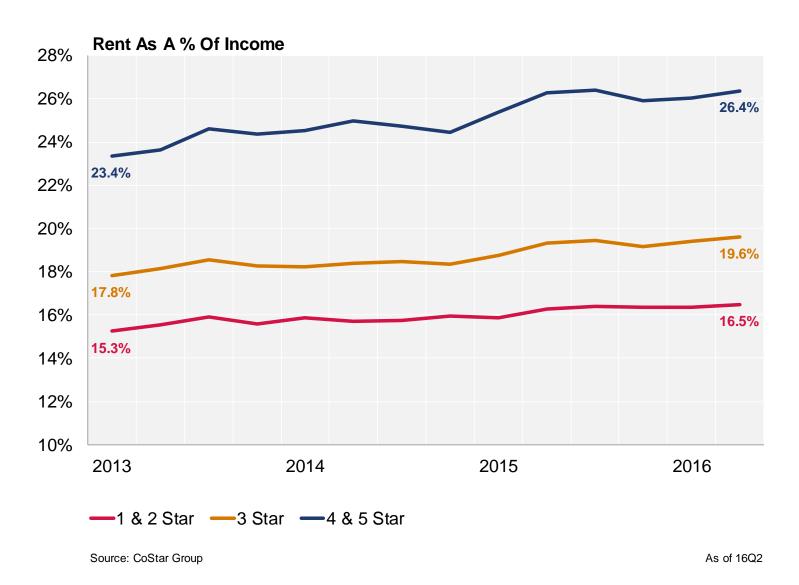

# Affordability Issues More Significant At Top End Of Market CoStar

#### Rent As A % Of 100% Area Median Income By Star Rating