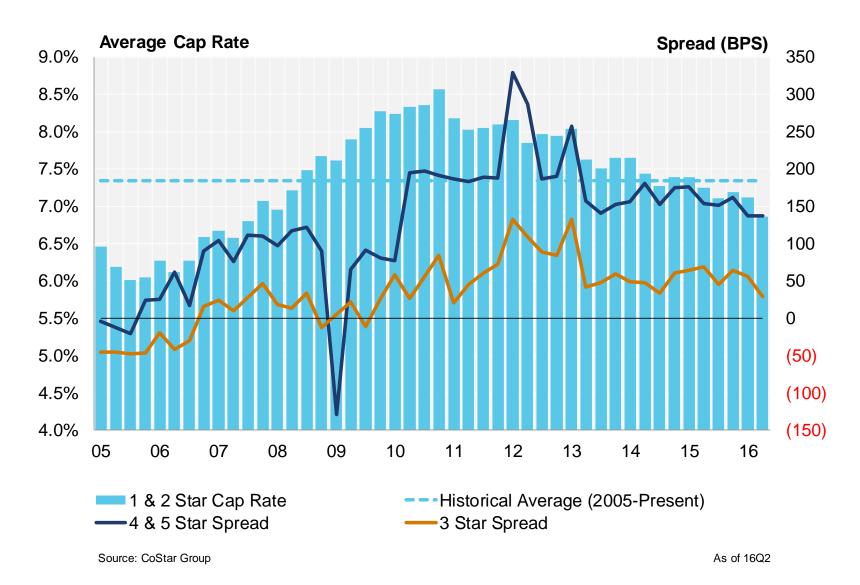

### More Attractive Spreads Outside Of New York And L.A.

#### Cap Rates By Star Rating Excluding New York And Los Angeles