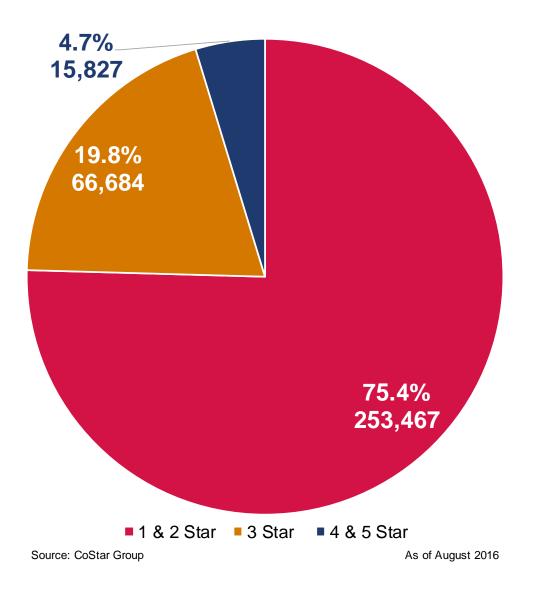

### 1 & 2 Star Represents A Major Portion Of The Market

#### Number Of Units By Star Rating