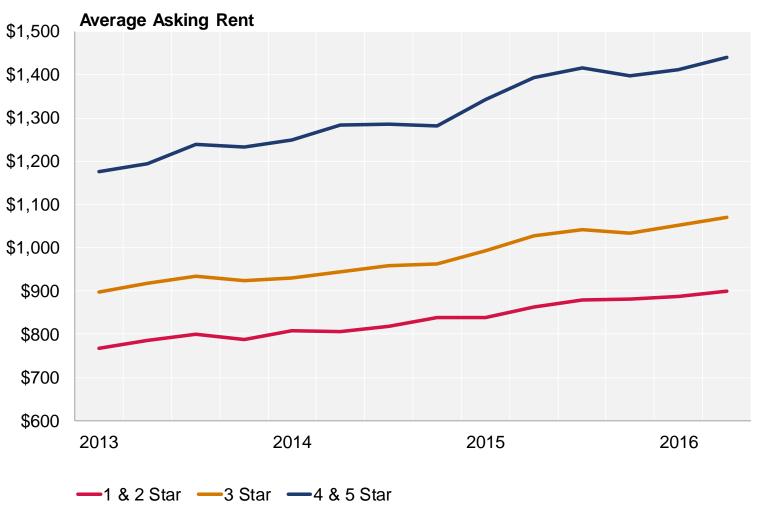

### Rent Spread Has Widened Slightly

#### Average Asking Rent By Star Rating

Source: CoStar Group As of 16Q2