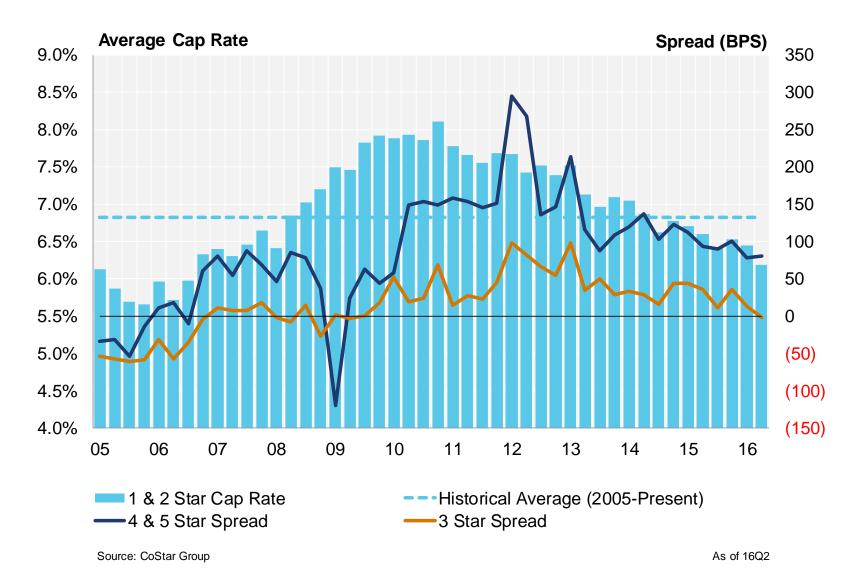

t Rents As A Percent Of Market Rent



Sources: ESRI; CoStar Portfolio Strategy

As of 16Q2

### Strong Long-Term Rent Growth In 1 & 2 Star Segment



#### Average Rent Growth By Star Rating



Source: CoStar Group As of 16Q2

### Lower Vacancies Levels The Playing Field



### Average Rent Growth By Star Rating



Source: CoStar Group As of 16Q2

### Lower Vacancies Levels The Playing Field



### Average Rent Growth By Star Rating







Source: CoStar Portfolio Strategy

As of 16Q2

### Pricing Plays A Role In Values



#### Market Capitalization Of 1 & 2 Star Inventory



page 28

### Pricing Plays A Role In Values



#### Market Capitalization Of 1 & 2 Star Inventory



Source: CoStar Portfolio Strategy

As of 16Q2

### Cap Rate Spreads Are Narrowing



#### Cap Rates By Star Rating



### More Attractive Spreads Outside Of New York And L.A.



#### Cap Rates By Star Rating Excluding New York And Los Angeles



### Ownership Concentrated In Regional And Local Players



#### Top Owners Of 1 & 2 Star Properties





Shaw Lupton slupton@costar.com

Ethan Vaisman evaisman@costar.com





### CoStar Building Rating System



#### MULTI-FAMILY

| Rating   | Definition