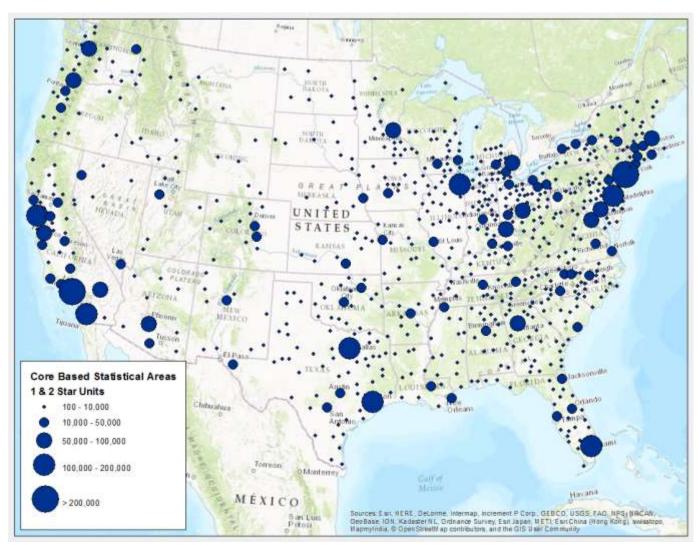

### 1 & 2 Star Properties Can Be Found Almost Anywhere

#### 1 & 2 Star Units By Metro

Sources: ESRI; CoStar Portfolio Strategy

As of 16Q2