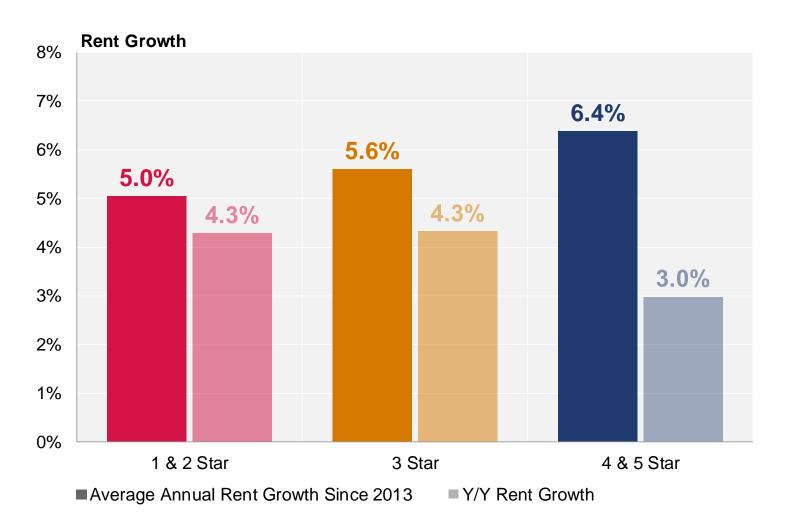

### Strong Long-Term Rent Growth In 1 & 2 Star Segment

#### Average Rent Growth By Star Rating

Source: CoStar Group As of 16Q2