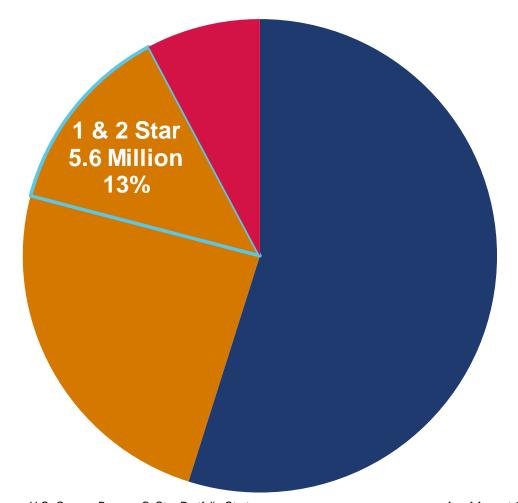

### 1 & 2 Star Represents A Major Portion Of The Market

#### Number Of Units By Star Rating