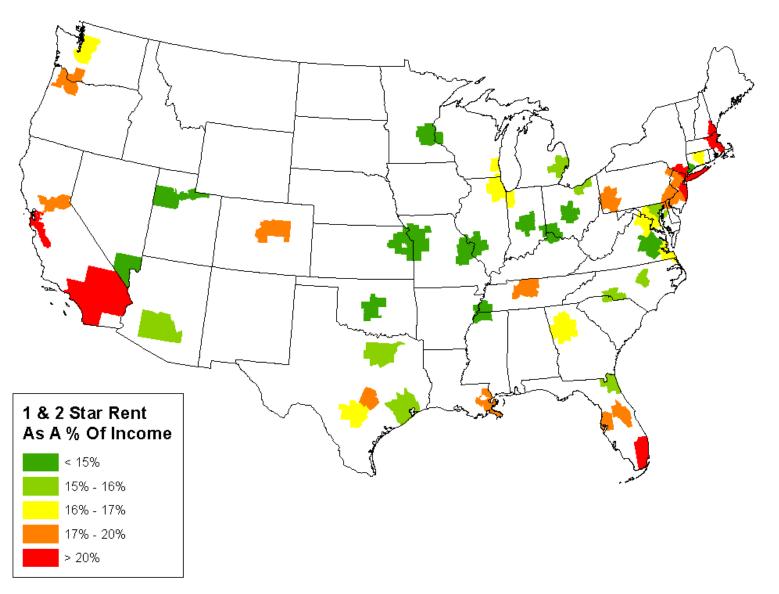

#### 1 & 2 Star Rents Remain Affordable In Most Metros

#### 1 & 2 Star Apartment Rents As A Percent Of 100% Area Median Income