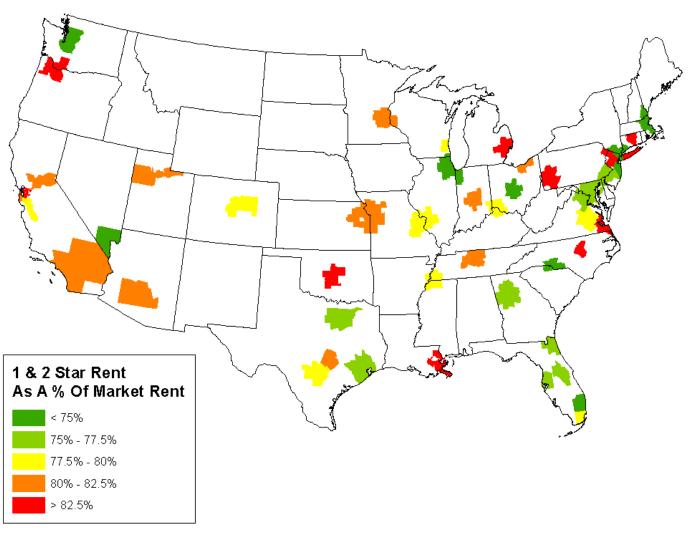

### 1 & 2 Star Properties Can Be Found Almost Anywhere

#### 1 & 2 Star Units By Metro

Sources: ESRI; CoStar Portfolio Strategy

As of 16Q2