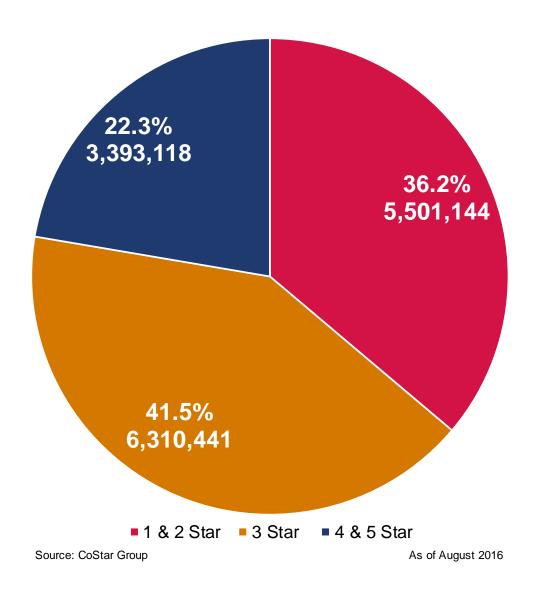

### 1 & 2 Star Represents A Major Portion Of The Market

#### Number Of Units By Star Rating