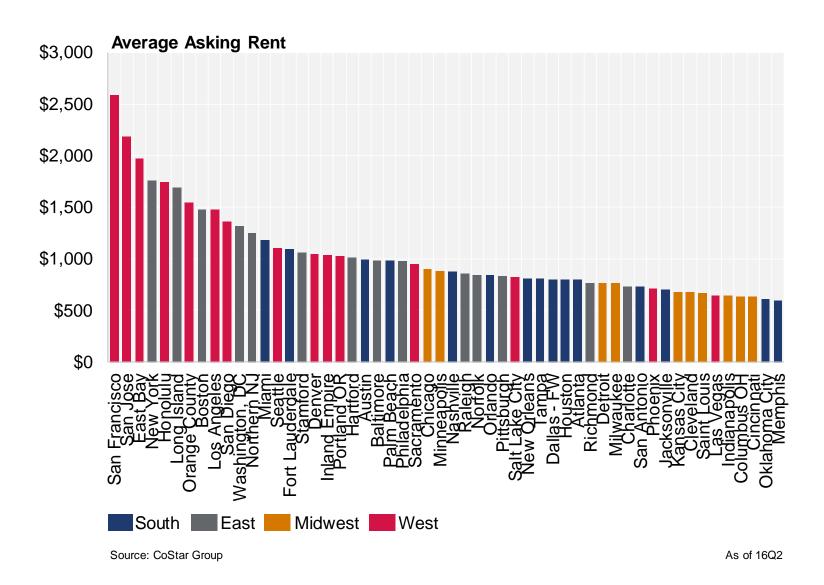

#### Core Coastal Metros Are The Priciest

#### 1 & 2 Star Average Asking Rent By Metro