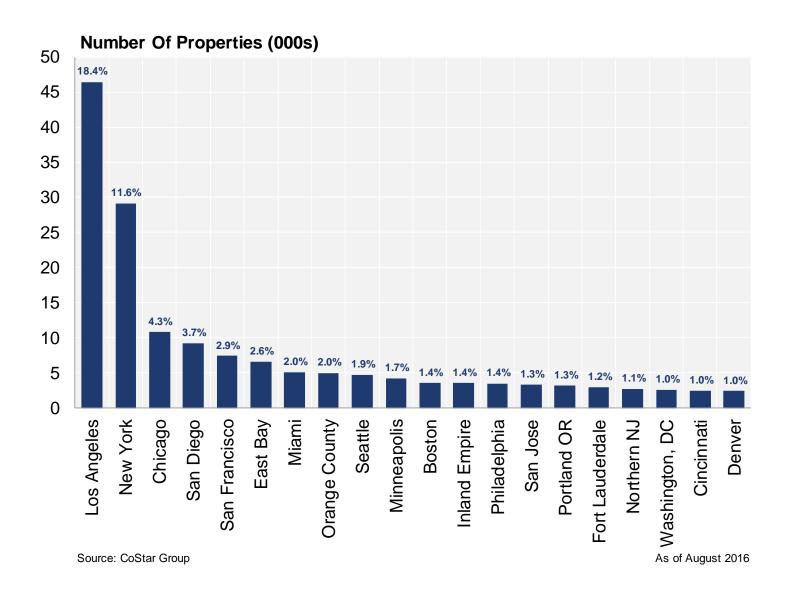

|  |  |



#### **EXTERIOR**

#### **INTERIOR**























4 Star









# Affordability Issues More Significant At Top End Of Market CoStar



#### Rent As A % Of 100% Area Median Income By Star Rating



#### 1 & 2 Star Rents Remain Affordable In Most Metros



#### 1 & 2 Star Apartment Rents As A Percent Of 100% Area Median Income



### 1 & 2 Star Represents A Major Portion Of The Market



#### Number Of Units By Star Rating



# The Vast Majority Of Multifamily Properties Are 1 & 2 Star CoStar



#### Number Of Properties By Star Rating



### 1 & 2 Star Properties Can Be Found Almost Anywhere



#### 1 & 2 Star Units By Metro



Sources: ESRI; CoStar Portfolio Strategy

As of 16Q2

### Los Angeles And New York Dominate



#### 1 & 2 Star Properties By Metro



### Almost Half Of 1 & 2 Star Inventory In 50+ Unit Buildings



#### Number Of Units By Building Size And Star Rating



Source: CoStar Group As of August 2016

### Most Units Built More Than 35 Years Ago



#### 1 & 2 Units By Building Age



### 1 & 2 Star Properties Spread Out Around The D.C. Area



#### Washington, DC 1 & 2 Star Inventory



Sources: ESRI; CoStar Portfolio Strategy

### High Vacancy Properties Are Few And Far Between



#### Washington, DC 1 & 2 Star Vacancy Rates



Sources: ESRI; CoStar Portfolio Strategy

## 1 & 2 Star Large Part Of Inventory In Close-In Submarkets 💉



#### 1 & 2 Star Construction As A Percent Of Inventory



Sources: ESRI; CoStar Portfolio Strategy

As of 16Q2

#### Vacancies Show The Effect Of Construction



### Average Vacancy By Star Ratin