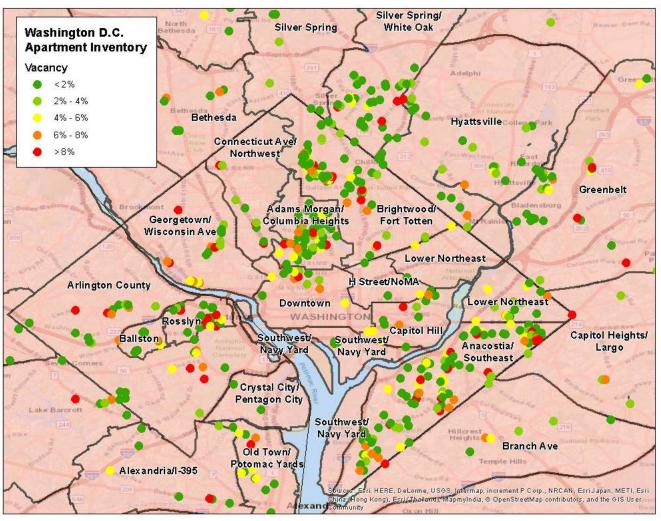

### High Vacancy Properties Are Few And Far Between

#### Washington, DC 1 & 2 Star Vacancy Rates

Sources: ESRI; CoStar Portfolio Strategy