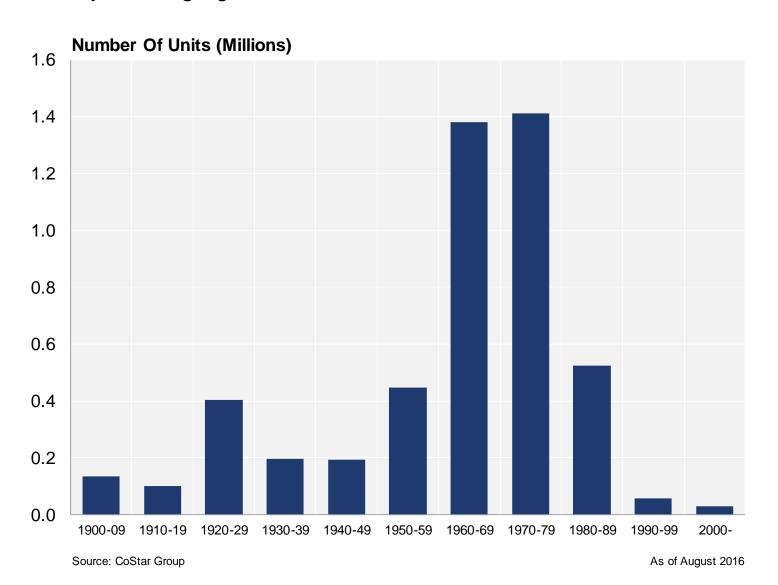

Rents Remain Affordable In Most Metros



#### 1 & 2 Star Apartment Rents As A Percent Of 100% Area Median Income



### 1 & 2 Star Represents A Major Portion Of The Market



#### Number Of Units By Star Rating



# The Vast Majority Of Multifamily Properties Are 1 & 2 Star CoStar



#### Number Of Properties By Star Rating



### 1 & 2 Star Properties Can Be Found Almost Anywhere



#### 1 & 2 Star Units By Metro



Sources: ESRI; CoStar Portfolio Strategy

As of 16Q2

### Los Angeles And New York Dominate



#### 1 & 2 Star Properties By Metro



### Almost Half Of 1 & 2 Star Inventory In 50+ Unit Buildings



#### Number Of Units By Building Size And Star Rating



Source: CoStar Group As of August 2016

### Most Units Built More Than 35 Years Ago



#### 1 & 2 Units By Building Age



### 1 & 2 Star Properties Spread Out Around The D.C. Area



#### Washington, DC 1 & 2 Star Inventory



Sources: ESRI; CoStar Portfolio Strategy

### High Vacancy Properties Are Few And Far Between



#### Washington, DC 1 & 2 Star Vacancy Rates



Sources: ESRI; CoStar Portfolio Strategy

## 1 & 2 Star Large Part Of Inventory In Close-In Submarkets 💉



#### 1 & 2 Star Construction As A Percent Of Inventory



Sources: ESRI; CoStar Portfolio Strategy

As of 16Q2

#### Vacancies Show The Effect Of Construction



### Average Vacancy By Star Rating



Source: CoStar Group As of 16Q2

### Rent Spread Has Widened Slightly



#### Average Asking Rent By Star Rating



Source: CoStar Group As of 16Q2

#### Core Coastal Metros Are The Priciest



#### 1 & 2 Star Average Asking Rent By Metro