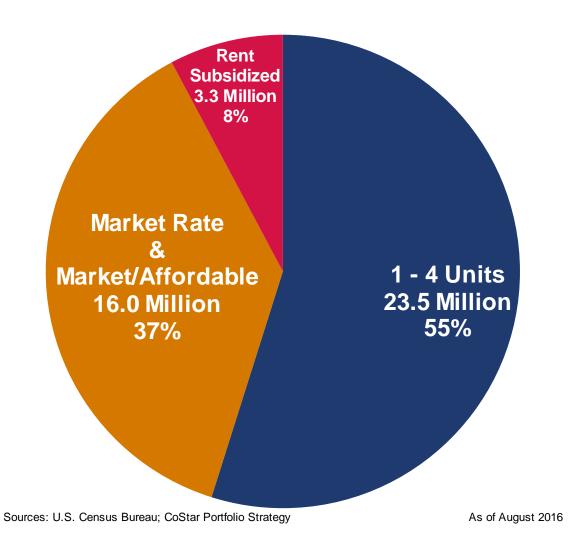

#### U.S. Rental Housing Inventory By Units

### U.S. Rental Housing Inventory By Units

Sources: U.S. Census Bureau; CoStar Portfolio Strategy

As of August 2016