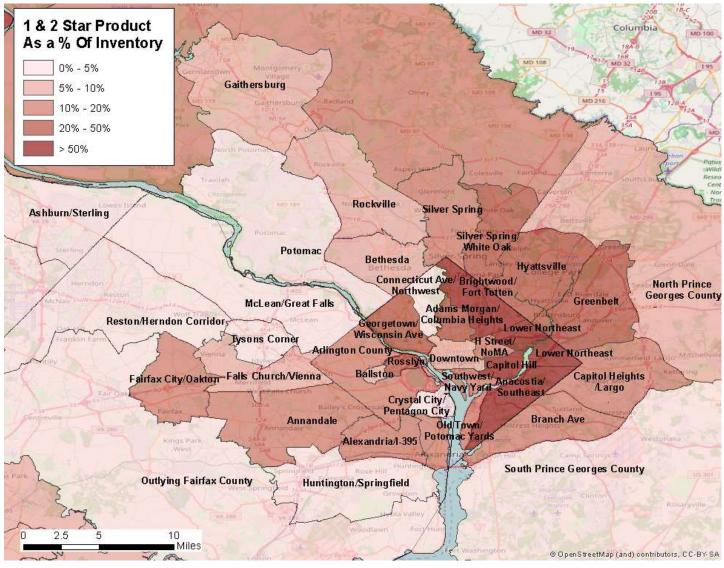

## 1 & 2 Star Large Part Of Inventory In Close-In Submarkets 💉

#### 1 & 2 Star Construction As A Percent Of Inventory

Sources: ESRI; CoStar Portfolio Strategy

As of 16Q2