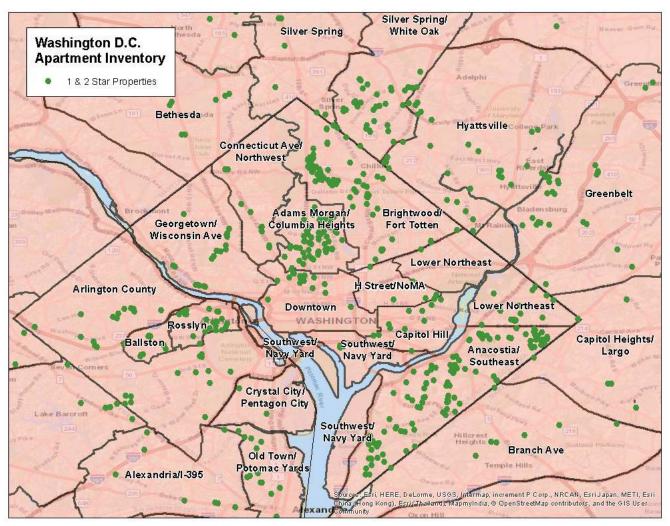

### 1 & 2 Star Properties Spread Out Around The D.C. Area

#### Washington, DC 1 & 2 Star Inventory

Sources: ESRI; CoStar Portfolio Strategy