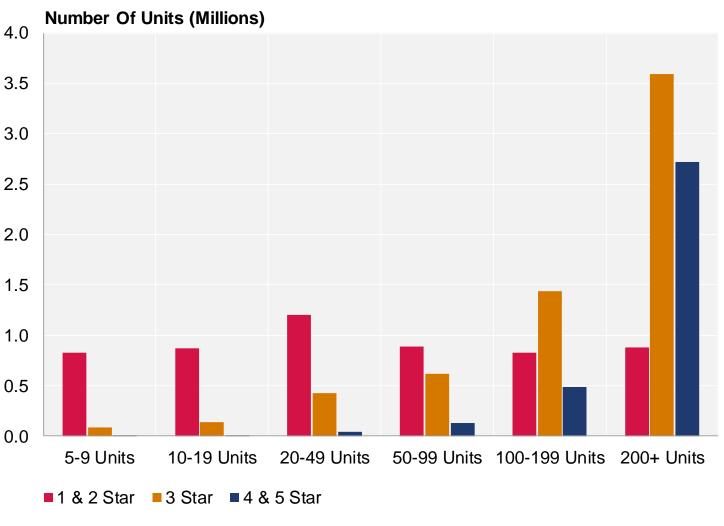

### Almost Half Of 1 & 2 Star Inventory In 50+ Unit Buildings

#### Number Of Units By Building Size And Star Rating

Source: CoStar Group As of August 2016