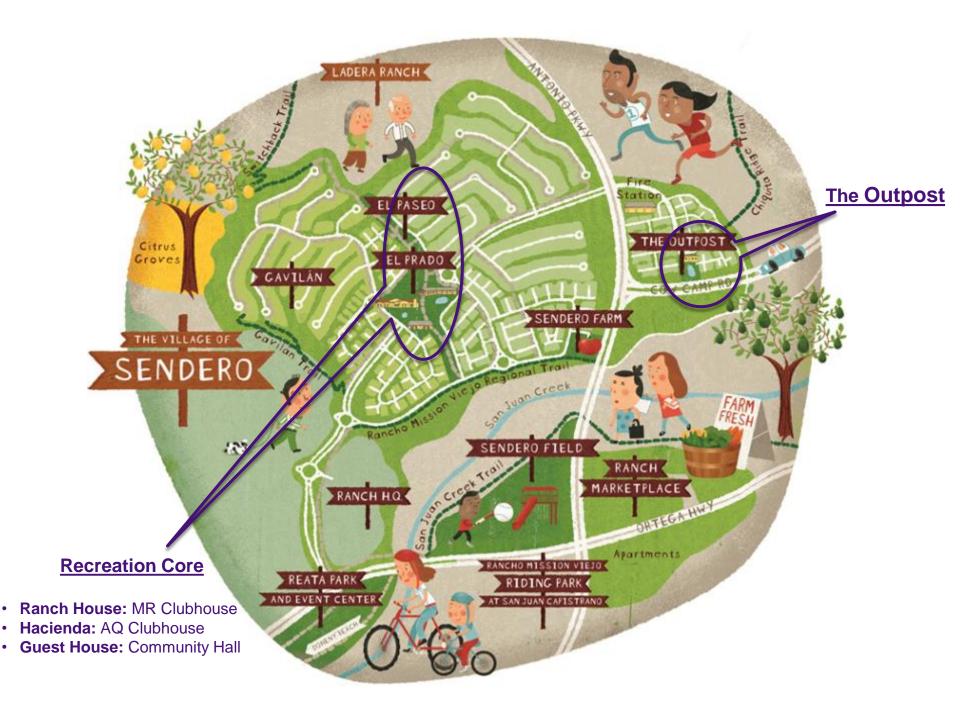

# Sendero Amenities

# THE OUTPOST

## **RECREATION CENTER**

- 1,272 SF
- Event Room w/ bar
- Catering Kitchen
- Outdoor Bar
- Outdoor dining w/ BBQ
- Pool, Spa, Cabanas
- Fire pit
- Bocce court
- Outdoor Movie Screen
- Hammock garden