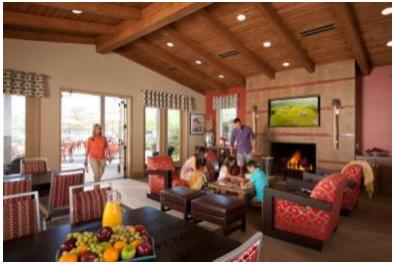

# HACIENDA 55+ CLUBHOUSE

- 9,153 SF
- Amenities

Living Room w/

bar

Fitness Center

Classrooms

Yoga Room

Art Room

Pool/Spa

Cabanas

**Bocce Court** 

Social Programming