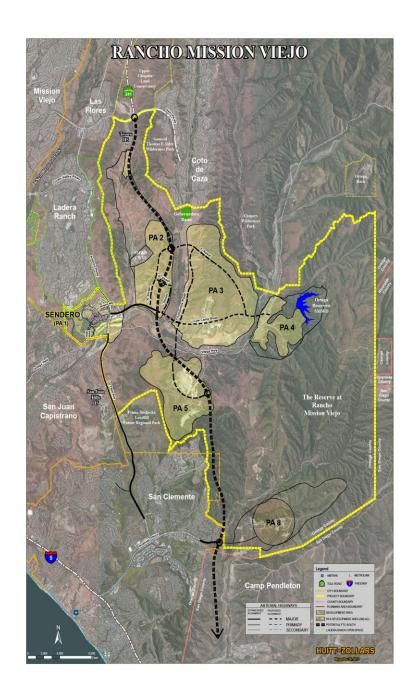

#### **Overview**

- 23,000 acres
- 75% = The Reserve at Rancho Mission Viejo
- 25% = Residential and mixed use villages
  - 14,000 homes (including 6,000 55+ new-home residences)
  - 8,000 Market Rate homes
  - 6,000 55+ homes
  - Up to five million square feet of non-residential uses

# **Planning Realms**

Uniquely Rancho Mission Viejo

Masterplan Essentials 55+ Essentials

S.O.C. Amenities & Partnerships

Play
Outdoor/
Recreation

**Exploration**Learning/Nature

Friendship Programs/Social

Balance
Mind/Body/Spirit
Wellness