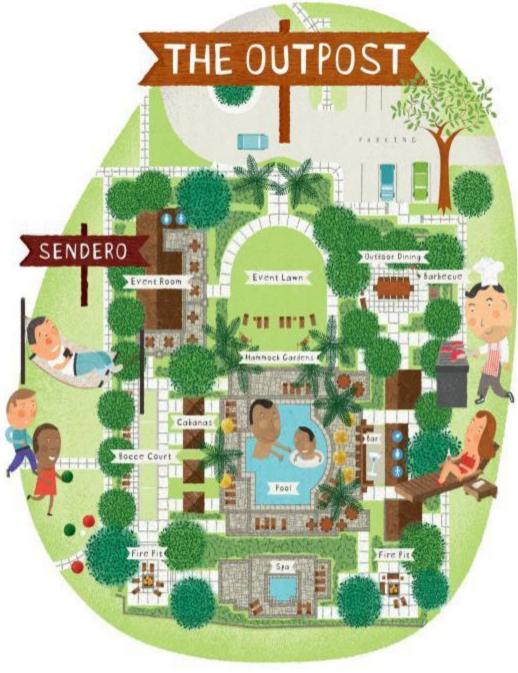

# THE OUTPOST

## **RECREATION CENTER**

- 1,272 SF
- Event Room w/ bar
- Catering Kitchen
- Outdoor Bar
- Outdoor dining w/ BBQ
- Pool, Spa, Cabanas
- Fire pit
- Bocce court
- Outdoor Movie Screen
- Hammock garden