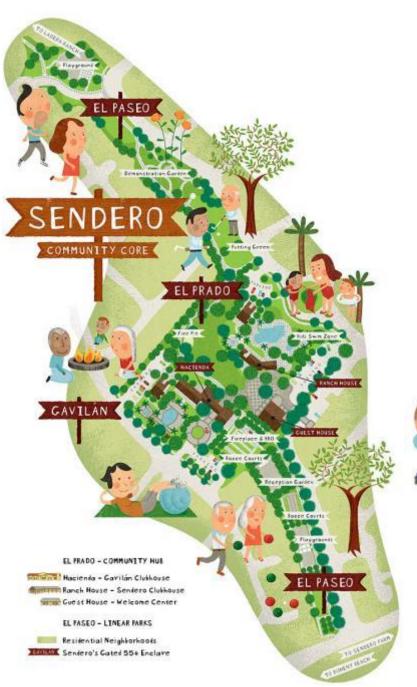

# Sendero Amenities

# HACIENDA 55+ CLUBHOUSE

- 9,153 SF
- Amenities

Living Room w/

bar

Fitness Center

Classrooms

Yoga Room

Art Room

Pool/Spa

Cabanas

**Bocce Court** 

Social Programming

# RANCH HOUSE ALL AGE CLUBHOUSE

- 3,829 SF
- Amenities

   Activity Room
   Fitness Room
   BBQ Patio
   Pool w/ swim lanes
   Spa
- Social Programming

# GUEST HOUSE COMMUNITY HALL

- 4,719 SF
- Amenities
   Community Room
   Catering Kitchen
- Social Programming